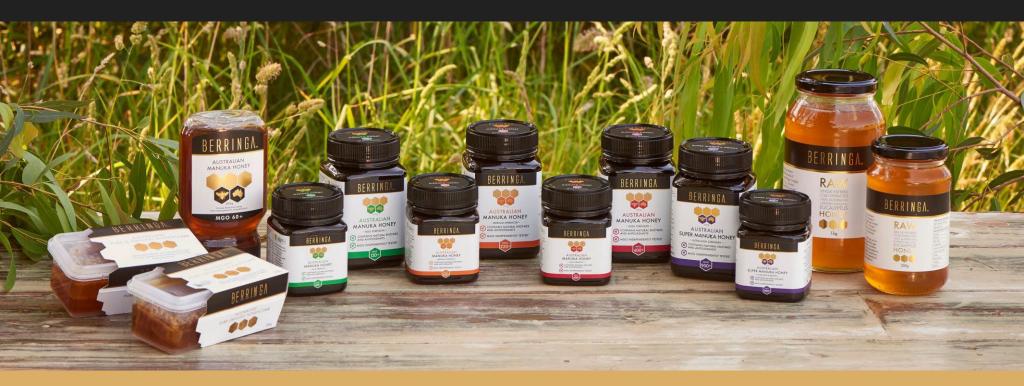

The following images demonstrate a range of potential applications for Berringa's 100% Australian Manuka