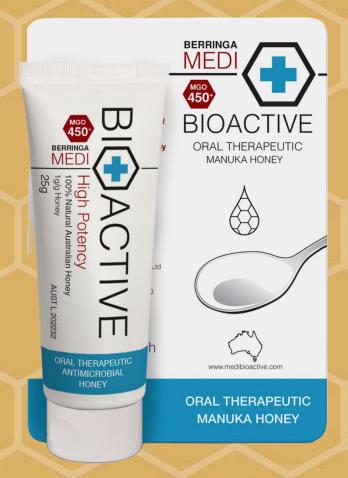

#### **BioActive MGO 450+ Antimicrobial topical Honey therapy**

# **BioActive MGO 450+ Antimicrobial wound care Manuka Honey**