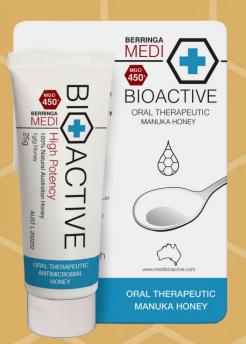

#### **Medi BioActive range**

#### **BioActive MGO 450+ Antimicrobial topical Honey therapy**